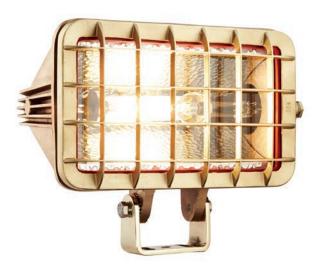

1975 1976

Red Cast Brass Floodlight

Argo Navis 1975

## **Technical Data**

| Name & No.             | Watt   | kg    | Description                                                                                                                                                                                                                                                                |
|------------------------|--------|-------|----------------------------------------------------------------------------------------------------------------------------------------------------------------------------------------------------------------------------------------------------------------------------|
| Argo Navis<br>1975/500 | 500W   | 13,50 | • IP 56 • casing with fins and cover made of red cast RG5,                                                                                                                                                                                                                 |
| Argo Navis<br>1975     | 1.000W | 13,50 | glass-holding frame and branching box made of brass,<br>bracket made of malleable cast iron, hard glass pane,<br>resistant against temperature changes<br>• lampholder support to be withdrawn sideways<br>• lampholder: R7s<br>• 230V                                     |
| Argo Navis<br>1976     | 1.000W | 13,50 | Pi F 56 casing with fins and cover made of red cast RG5, glass-holding frame and branching box made of brass, bracket made of malleable cast iron, hard glass pane, resistant against temperature changes lampholder support to be withdrawn sideways lampholder: E40 230V |

Glass-holding frame available with guard, supplement charge.

Docklights

Argo Navis 1977