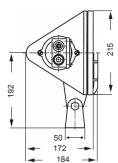

## **Technical Data**

| Name & No.             | Watt   | kg    | Description                                                                                                                                                                                                                                                                |
|------------------------|--------|-------|----------------------------------------------------------------------------------------------------------------------------------------------------------------------------------------------------------------------------------------------------------------------------|
| Argo Navis<br>1975/500 | 500W   | 13,50 | • IP 56 • casing with fins and cover made of red cast RG5,                                                                                                                                                                                                                 |
| Argo Navis<br>1975     | 1.000W | 13,50 | glass-holding frame and branching box made of brass,<br>bracket made of malleable cast iron, hard glass pane,<br>resistant against temperature changes<br>• lampholder support to be withdrawn sideways<br>• lampholder: R7s<br>• 230V                                     |
| Argo Navis<br>1976     | 1.000W | 13,50 | Pi F 56 casing with fins and cover made of red cast RG5, glass-holding frame and branching box made of brass, bracket made of malleable cast iron, hard glass pane, resistant against temperature changes lampholder support to be withdrawn sideways lampholder: E40 230V |

Glass-holding frame available with guard, supplement charge.

Docklights

Argo Navis 1977