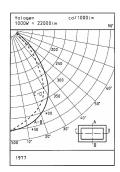

1975 1976

Red Cast Brass Floodlight

Argo Navis 1975

## **Technical Data**

| Name & No.             | Watt   | kg    | Description                                                                                                                                                                                                                                                                |
|------------------------|--------|-------|----------------------------------------------------------------------------------------------------------------------------------------------------------------------------------------------------------------------------------------------------------------------------|
| Argo Navis<br>1975/500 | 500W   | 13,50 | • IP 56 • casing with fins and cover made of red cast RG5,                                                                                                                                                                                                                 |
| Argo Navis<br>1975     | 1.000W | 13,50 | glass-holding frame and branching box made of brass,<br>bracket made of malleable cast iron, hard glass pane,<br>resistant against temperature changes<br>• lampholder support to be withdrawn sideways<br>• lampholder: R7s<br>• 230V                                     |
| Argo Navis<br>1976     | 1.000W | 13,50 | Pi F 56 casing with fins and cover made of red cast RG5, glass-holding frame and branching box made of brass, bracket made of malleable cast iron, hard glass pane, resistant against temperature changes lampholder support to be withdrawn sideways lampholder: E40 230V |