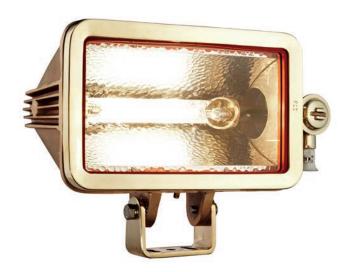

1975 1976

Red Cast Brass Floodlight

Argo Navis 1975

## **Technical Data**

| Name & No.             | Watt   | kg    | Description                                                                                                                                                                                                                                                                |
|------------------------|--------|-------|----------------------------------------------------------------------------------------------------------------------------------------------------------------------------------------------------------------------------------------------------------------------------|
| Argo Navis<br>1975/500 | 500W   | 13,50 | • IP 56 • casing with fins and cover made of red cast RG5,                                                                                                                                                                                                                 |
| Argo Navis<br>1975     | 1.000W | 13,50 | glass-holding frame and branching box made of brass,<br>bracket made of malleable cast iron, hard glass pane,<br>resistant against temperature changes<br>• lampholder support to be withdrawn sideways<br>• lampholder: R7s<br>• 230V                                     |
| Argo Navis<br>1976     | 1.000W | 13,50 | Pi F 56 casing with fins and cover made of red cast RG5, glass-holding frame and branching box made of brass, bracket made of malleable cast iron, hard glass pane, resistant against temperature changes lampholder support to be withdrawn sideways lampholder: E40 230V |