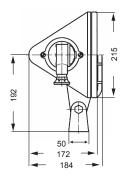

## **Technical Data**

| Name & No.             | Watt   | kg    | Description                                                                                                                                                                                                                                                                |
|------------------------|--------|-------|----------------------------------------------------------------------------------------------------------------------------------------------------------------------------------------------------------------------------------------------------------------------------|
| Argo Navis<br>1975/500 | 500W   | 13,50 | • IP 56 • casing with fins and cover made of red cast RG5,                                                                                                                                                                                                                 |
| Argo Navis<br>1975     | 1.000W | 13,50 | glass-holding frame and branching box made of brass,<br>bracket made of malleable cast iron, hard glass pane,<br>resistant against temperature changes<br>• lampholder support to be withdrawn sideways<br>• lampholder: R7s<br>• 230V                                     |
| Argo Navis<br>1976     | 1.000W | 13,50 | Pi F 56 casing with fins and cover made of red cast RG5, glass-holding frame and branching box made of brass, bracket made of malleable cast iron, hard glass pane, resistant against temperature changes lampholder support to be withdrawn sideways lampholder: E40 230V |