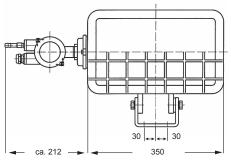

## **Technical Data**

| Name & No.             | Watt   | kg    | Description                                                                                                                                                                                                                                                                |
|------------------------|--------|-------|----------------------------------------------------------------------------------------------------------------------------------------------------------------------------------------------------------------------------------------------------------------------------|
| Argo Navis<br>1975/500 | 500W   | 13,50 | • IP 56 • casing with fins and cover made of red cast RG5,                                                                                                                                                                                                                 |
| Argo Navis<br>1975     | 1.000W | 13,50 | glass-holding frame and branching box made of brass,<br>bracket made of malleable cast iron, hard glass pane,<br>resistant against temperature changes<br>• lampholder support to be withdrawn sideways<br>• lampholder: R7s<br>• 230V                                     |
| Argo Navis<br>1976     | 1.000W | 13,50 | Pi F 56 casing with fins and cover made of red cast RG5, glass-holding frame and branching box made of brass, bracket made of malleable cast iron, hard glass pane, resistant against temperature changes lampholder support to be withdrawn sideways lampholder: E40 230V |

Glass-holding frame available with guard, supplement charge.

Docklights

Argo Navis 1977