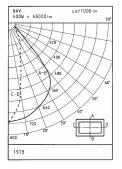

Glass-holding frame available with guard, supplement charge.

Docklights

Argo Navis 1977

## **Technical Data**

| Name & No.         | Watt   | kg    | Description                                                                                                                                                                                                         |
|--------------------|--------|-------|---------------------------------------------------------------------------------------------------------------------------------------------------------------------------------------------------------------------|
| Argo Navis<br>1977 | 500W   | 15,00 | IP 68     casing with fins and cover made of red cast RG5, glass-holding frame with guard made of brass     without branching box     lampholder: R7s     230V     heat insulated cable required                    |
| Argo Navis<br>1978 | 1.000W | 16,50 | IP 68     casing with fins and cover made of red cast RG5, glass-holding frame with guard made of brass     with branching box, with venting connection and pressure tight cable gland     lampholder: E40     230V |