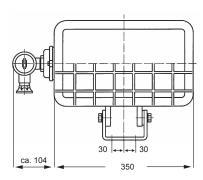

## **Technical Data**

| Name & No.             | Watt   | kg    | Description                                                                                                                                                                                                                                                                |
|------------------------|--------|-------|----------------------------------------------------------------------------------------------------------------------------------------------------------------------------------------------------------------------------------------------------------------------------|
| Argo Navis<br>1975/500 | 500W   | 13,50 | • IP 56 • casing with fins and cover made of red cast RG5,                                                                                                                                                                                                                 |
| Argo Navis<br>1975     | 1.000W | 13,50 | glass-holding frame and branching box made of brass,<br>bracket made of malleable cast iron, hard glass pane,<br>resistant against temperature changes<br>• lampholder support to be withdrawn sideways<br>• lampholder: R7s<br>• 230V                                     |
| Argo Navis<br>1976     | 1.000W | 13,50 | Pi F 56 casing with fins and cover made of red cast RG5, glass-holding frame and branching box made of brass, bracket made of malleable cast iron, hard glass pane, resistant against temperature changes lampholder support to be withdrawn sideways lampholder: E40 230V |