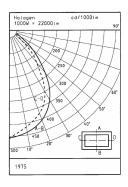

## **Technical Data**

| Name & No.             | Watt   | kg    | Description                                                                                                                                                                                                                                                                |
|------------------------|--------|-------|----------------------------------------------------------------------------------------------------------------------------------------------------------------------------------------------------------------------------------------------------------------------------|
| Argo Navis<br>1975/500 | 500W   | 13,50 | • IP 56 • casing with fins and cover made of red cast RG5,                                                                                                                                                                                                                 |
| Argo Navis<br>1975     | 1.000W | 13,50 | glass-holding frame and branching box made of brass,<br>bracket made of malleable cast iron, hard glass pane,<br>resistant against temperature changes<br>• lampholder support to be withdrawn sideways<br>• lampholder: R7s<br>• 230V                                     |
| Argo Navis<br>1976     | 1.000W | 13,50 | Pi F 56 casing with fins and cover made of red cast RG5, glass-holding frame and branching box made of brass, bracket made of malleable cast iron, hard glass pane, resistant against temperature changes lampholder support to be withdrawn sideways lampholder: E40 230V |