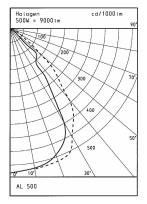

Alterations and technical developments reserved.

Perseus

AL500

Halogen Floodlights Aluminium 500W

Perseus AL500

| <b>Technical Data</b> |
|-----------------------|
|-----------------------|

| Name & No.            | Watt | kg   | Description                                                                                                                                                                                                                                                                                                                                                                                                   |
|-----------------------|------|------|---------------------------------------------------------------------------------------------------------------------------------------------------------------------------------------------------------------------------------------------------------------------------------------------------------------------------------------------------------------------------------------------------------------|
| Perseus<br>AL500      | 500W | 2,10 | <ul> <li>IP 66</li> <li>casing and glass-holding frame made of AlMgSi12,<br/>high grade special coating RAL 9018, additionally<br/>varnished</li> <li>hinged, hard glass pane, resistant against temperature<br/>change</li> <li>with branching box</li> <li>lampholder: R7s</li> <li>230V</li> </ul>                                                                                                         |
| Perseus<br>AL500S     | 500W | 3,50 | <ul> <li>IP 66</li> <li>casing and glass-holding frame made of AlMgSi12,<br/>high grade special coating RAL 9018, additionally<br/>varnished</li> <li>hinged, hard glass pane, resistant against temperature<br/>change</li> <li>with branching box</li> <li>lampholder: R7s</li> <li>230V</li> <li>swivelling</li> </ul>                                                                                     |
| Perseus<br>AL500 ISPS | 500W | 2,50 | <ul> <li>IP 66</li> <li>casing and glass-holding frame made of AlMgSi12,</li> <li>high grade special coating RAL 9018, additionally varnished</li> <li>hinged, hard glass pane, resistant against temperature change</li> <li>with branching box</li> <li>lampholder: R7s</li> <li>230V</li> <li>Special bracket made of stainless steel for hanging on rails of ship to illuminate to water level</li> </ul> |