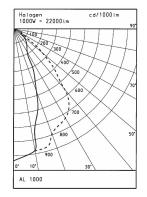

4   | 0,06 | halogenlamp 1.000W 230V length 189,1mm                                                                                                                                  |
| AL1000 GL | 1,30 | glass-holding frame made of AlMgSi12, high grade special coa-<br>ting (papyruswhite, RAL 9018), with glued in hard glass pane,<br>resistant against temperature changes |
| 468       | 0,06 | pair of lampholder R7s                                                                                                                                                  |
| 2200519   |      | glass 375 x 215mm                                                                                                                                                       |

for halogenlamp 750-1.000W, length 189mm.





# Perseus

AL200

Halogen Floodlights Aluminium 200W



Perseus AL200





### **Technical Data**

| Name & No.        | Watt | kg   | Description                                                                                                                                                                                                                                                                                                               |
|-------------------|------|------|----------------------------------------------------------------------------------------------------------------------------------------------------------------------------------------------------------------------------------------------------------------------------------------------------------------------