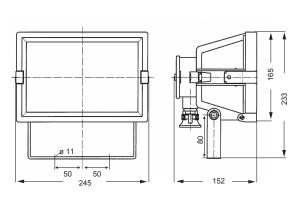

# Perseus

AL200

Halogen Floodlights Aluminium 200W

Perseus AL200

### **Technical Data**

| Name & No.        | Watt | kg   | Description                                                                                                                                                                                                                                                                                                               |
|-------------------|------|------|---------------------------------------------------------------------------------------------------------------------------------------------------------------------------------------------------------------------------------------------------------------------------------------------------------------------------|
| Perseus<br>AL200  | 200W | 2,10 | <ul> <li>IP 66</li> <li>casing and glass-holding frame made of AlMgSi12,<br/>high grade special coating RAL 9018 additionally<br/>varnished</li> <li>hinged, hard glass pane, resistant against temperature<br/>changes</li> <li>with branching box</li> <li>lampholder: R7s</li> <li>24V</li> </ul>                      |
| Perseus<br>AL200S | 200W | 3,50 | <ul> <li>IP 66</li> <li>casing and glass-holding frame made of AlMgSi12,<br/>high grade special coating RAL 9018 additionally<br/>varnished</li> <li>hinged, hard glass pane, resistant against temperature<br/>changes.</li> <li>with branching box</li> <li>lampholder: R7s</li> <li>24V</li> <li>swivelling</li> </ul> |