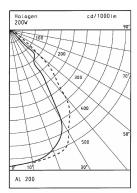

# Perseus

AL200

Halogen Floodlights Aluminium 200W

Perseus AL200

### **Technical Data**

| Name & No.        | Watt | kg   | Description                                                                                                                                                                                                                                                                                                               |
|-------------------|------|------|---------------------------------------------------------------------------------------------------------------------------------------------------------------------------------------------------------------------------------------------------------------------------------------------------------------------------|
| Perseus<br>AL200  | 200W | 2,10 | <ul> <li>IP 66</li> <li>casing and glass-holding frame made of AlMgSi12,<br/>high grade special coating RAL 9018 additionally<br/>varnished</li> <li>hinged, hard glass pane, resistant against temperature<br/>changes</li> <li>with branching box</li> <li>lampholder: R7s</li> <li>24V</li> </ul>                      |
| Perseus<br>AL200S | 200W | 3,50 | <ul> <li>IP 66</li> <li>casing and glass-holding frame made of AlMgSi12,<br/>high grade special coating RAL 9018 additionally<br/>varnished</li> <li>hinged, hard glass pane, resistant against temperature<br/>changes.</li> <li>with branching box</li> <li>lampholder: R7s</li> <li>24V</li> <li>swivelling</li> </ul> |