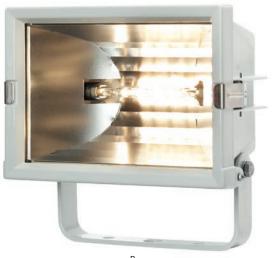

# Perseus

AL200

Halogen Floodlights Aluminium 200W

Perseus AL200

### **Technical Data**

| Name & No.        | Watt | kg   | Description                                                                                                                                                                                                                                                                                                               |
|-------------------|------|------|---------------------------------------------------------------------------------------------------------------------------------------------------------------------------------------------------------------------------------------------------------------------------------------------------------------------------|
| Perseus<br>AL200  | 200W | 2,10 | <ul> <li>IP 66</li> <li>casing and glass-holding frame made of AlMgSi12,<br/>high grade special coating RAL 9018 additionally<br/>varnished</li> <li>hinged, hard glass pane, resistant against temperature<br/>changes</li> <li>with branching box</li> <li>lampholder: R7s</li> <li>24V</li> </ul>                      |
| Perseus<br>AL200S | 200W | 3,50 | <ul> <li>IP 66</li> <li>casing and glass-holding frame made of AlMgSi12,<br/>high grade special coating RAL 9018 additionally<br/>varnished</li> <li>hinged, hard glass pane, resistant against temperature<br/>changes.</li> <li>with branching box</li> <li>lampholder: R7s</li> <li>24V</li> <li>swivelling</li> </ul> |