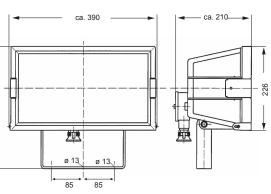

### **Technical Data**

| Name & No.         | Watt   | kg   | Description                                                                                                                                                                                                                                                                                                        |             |   |   |
|--------------------|--------|------|--------------------------------------------------------------------------------------------------------------------------------------------------------------------------------------------------------------------------------------------------------------------------------------------------------------------|-------------|---|---|
| Perseus<br>AL1000  | 1.000W | 4,30 | <ul> <li>IP 66</li> <li>casing and glass-holding frame made of AlMgSi12,<br/>high grade special coating RAL 9018, additionally<br/>varnished, hinged, hard glass pane, resistant against<br/>temperature changes</li> <li>with branching box</li> <li>lampholder: R7s</li> <li>230V</li> </ul>                     | -           |   | - |
| Perseus<br>AL1000S | 1.000W | 5,70 | <ul> <li>IP 66</li> <li>casing and glass-holding frame made of AlMgSi12,<br/>high grade special coating RAL 9018, additionally<br/>varnished, hinged, hard glass pane, resistant against<br/>temperature changes</li> <li>with branching box</li> <li>lampholder: R7s</li> <li>230V</li> <li>swivelling</li> </ul> | - ca. 330 - | ł |   |