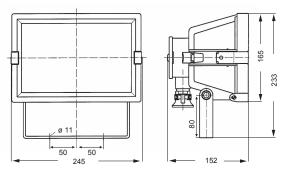

### **Technical Data**

| Name & No.         | Watt   | kg   | Description                                                                                                                                                                                                                                                                                                        |             |   |   |
|--------------------|--------|------|--------------------------------------------------------------------------------------------------------------------------------------------------------------------------------------------------------------------------------------------------------------------------------------------------------------------|-------------|---|---|
| Perseus<br>AL1000  | 1.000W | 4,30 | <ul> <li>IP 66</li> <li>casing and glass-holding frame made of AlMgSi12,<br/>high grade special coating RAL 9018, additionally<br/>varnished, hinged, hard glass pane, resistant against<br/>temperature changes</li> <li>with branching box</li> <li>lampholder: R7s</li> <li>230V</li> </ul>                     | -           |   | - |
| Perseus<br>AL1000S | 1.000W | 5,70 | <ul> <li>IP 66</li> <li>casing and glass-holding frame made of AlMgSi12,<br/>high grade special coating RAL 9018, additionally<br/>varnished, hinged, hard glass pane, resistant against<br/>temperature changes</li> <li>with branching box</li> <li>lampholder: R7s</li> <li>230V</li> <li>swivelling</li> </ul> | - ca. 330 - | ł |   |

### **Technical Data**

| Name & No.        | Watt | kg   | Description                                                                                                                                                                                                                                                                                                               |
|-------------------|------|------|---------------------------------------------------------------------------------------------------------------------------------------------------------------------------------------------------------------------------------------------------------------------------------------------------------------------------|
| Perseus<br>AL200  | 200W | 2,10 | <ul> <li>IP 66</li> <li>casing and glass-holding frame made of AlMgSi12,<br/>high grade special coating RAL 9018 additionally<br/>varnished</li> <li>hinged, hard glass pane, resistant against temperature<br/>changes</li> <li>with branching box</li> <li>lampholder: R7s</li> <li>24V</li> </ul>                      |
| Perseus<br>AL200S | 200W | 3,50 | <ul> <li>IP 66</li> <li>casing and glass-holding frame made of AlMgSi12,<br/>high grade special coating RAL 9018 additionally<br/>varnished</li> <li>hinged, hard glass pane, resistant against temperature<br/>changes.</li> <li>with branching box</li> <li>lampholder: R7s</li> <li>24V</li> <li>swivelling</li> </ul> |

Alterations and technical developments reserved.

Perseus

AL500

Halogen Floodlights Aluminium 500W

Perseus AL500

| <b>Technical Data</b> |
|-----------------------|
|-----------------------|

| Name & No.            | Watt | kg   | Description                                                                                                                                                                                                                                                                                                                                                                                                   |
|-----------------------|------|------|---------------------------------------------------------------------------------------------------------------------------------------------------------------------------------------------------------------------------------------------------------------------------------------------------------------------------------------------------------------------------------------------------------------|
| Perseus<br>AL500      | 500W | 2,10 | <ul> <li>IP 66</li> <li>casing and glass-holding frame made of AlMgSi12,<br/>high grade special coating RAL 9018, additionally<br/>varnished</li> <li>hinged, hard glass pane, resistant against temperature<br/>change</li> <li>with branching box</li> <li>lampholder: R7s</li> <li>230V</li> </ul>                                                                                                         |
| Perseus<br>AL500S     | 500W | 3,50 | <ul> <li>IP 66</li> <li>casing and glass-holding frame made of AlMgSi12,<br/>high grade special coating RAL 9018, additionally<br/>varnished</li> <li>hinged, hard glass pane, resistant against temperature<br/>change</li> <li>with branching box</li> <li>lampholder: R7s</li> <li>230V</li> <li>swivelling</li> </ul>                                                                                     |
| Perseus<br>AL500 ISPS | 500W | 2,50 | <ul> <li>IP 66</li> <li>casing and glass-holding frame made of AlMgSi12,</li> <li>high grade special coating RAL 9018, additionally varnished</li> <li>hinged, hard glass pane, resistant against temperature change</li> <li>with branching box</li> <li>lampholder: R7s</li> <li>230V</li> <li>Special bracket made of stainless steel for hanging on rails of ship to illuminate to water level</li> </ul> |