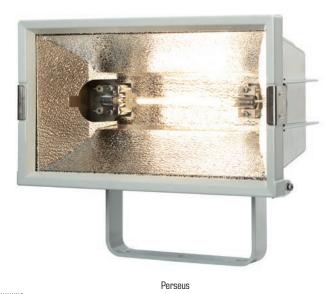

## Perseus

AL1000

Halogen Floodlights Aluminium 1000W

### **Technical Data**

| Name & No.         | Watt   | kg   | Description                                                                                                                                                                                                                                                                                                        |             |   |   |
|--------------------|--------|------|--------------------------------------------------------------------------------------------------------------------------------------------------------------------------------------------------------------------------------------------------------------------------------------------------------------------|-------------|---|---|
| Perseus<br>AL1000  | 1.000W | 4,30 | <ul> <li>IP 66</li> <li>casing and glass-holding frame made of AlMgSi12,<br/>high grade special coating RAL 9018, additionally<br/>varnished, hinged, hard glass pane, resistant against<br/>temperature changes</li> <li>with branching box</li> <li>lampholder: R7s</li> <li>230V</li> </ul>                     | -           |   | - |
| Perseus<br>AL1000S | 1.000W | 5,70 | <ul> <li>IP 66</li> <li>casing and glass-holding frame made of AlMgSi12,<br/>high grade special coating RAL 9018, additionally<br/>varnished, hinged, hard glass pane, resistant against<br/>temperature changes</li> <li>with branching box</li> <li>lampholder: R7s</li> <li>230V</li> <li>swivelling</li> </ul> | - ca. 330 - | ł |   |