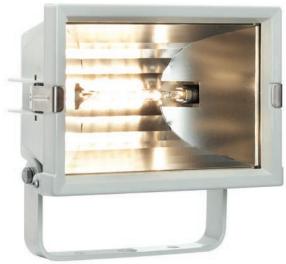

# Perseus

AL200

Halogen Floodlights Aluminium 200W

Perseus AL200

### **Technical Data**

| Name & No.        | Watt | kg   | Description                                                                                                                                                                                                                                                                                                               |
|-------------------|------|------|---------------------------------------------------------------------------------------------------------------------------------------------------------------------------------------------------------------------------------------------------------------------------------------------------------------------------|
| Perseus<br>AL200  | 200W | 2,10 | <ul> <li>IP 66</li> <li>casing and glass-holding frame made of AlMgSi12,<br/>high grade special coating RAL 9018 additionally<br/>varnished</li> <li>hinged, hard glass pane, resistant against temperature<br/>changes</li> <li>with branching box</li> <li>lampholder: R7s</li> <li>24V</li> </ul>                      |
| Perseus<br>AL200S | 200W | 3,50 | <ul> <li>IP 66</li> <li>casing and glass-holding frame made of AlMgSi12,<br/>high grade special coating RAL 9018 additionally<br/>varnished</li> <li>hinged, hard glass pane, resistant against temperature<br/>changes.</li> <li>with branching box</li> <li>lampholder: R7s</li> <li>24V</li> <li>swivelling</li> </ul> |