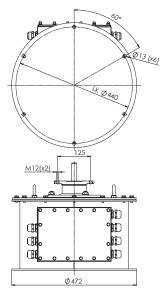

## **Technical Data**

| Name & No.  | Volt | Hertz | kg    | Description                                                                                                                                                                                                                                                                                                                                                                                                                                                                                                                                                      |
|-------------|------|-------|-------|------------------------------------------------------------------------------------------------------------------------------------------------------------------------------------------------------------------------------------------------------------------------------------------------------------------------------------------------------------------------------------------------------------------------------------------------------------------------------------------------------------------------------------------------------------------|
| Remote Unit | 24   |       | 19,00 | IP 56 Remote Unit for Searchlights with Remote Control housing is made of stainless steel, lined with anti-condensation insulation all white surfaces are powdercoated RAL 9016 2x reduction motor driving Pan/Tilt mechanisms through chains and sprockets connection are via external stainless steel junction box, two M24 cable glands provided The control of the Remote Unit can be organized in various ways: portable radio remote control cable via panel joystick digital via data bus (programmable by touch screen) Cable Guard available on request |
|             | 115  | 50/60 | 49,00 |                                                                                                                                                                                                                                                                                                                                                                                                                                                                                                                                                                  |
|             | 230  | 50/60 | 49,00 |                                                                                                                                                                                                                                                                                                                                                                                                                                                                                                                                                                  |