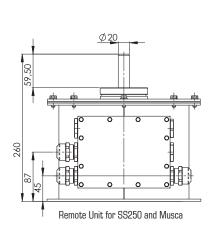

## NEW

new Remote Unit for SS250 and Musca 30% faster

Cable Guard für Remote Unit

Remote Unit for SS250 and Musca

Remote Unit for SS350 and SS450