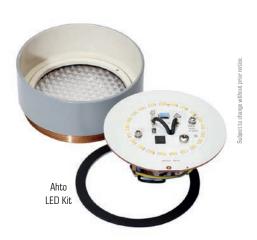

## **Technical Data**

| Name & No.            | Diagram | Wattage | kg   | Description                                                                                                                                                                                                                                                                                                                     |
|-----------------------|---------|---------|------|---------------------------------------------------------------------------------------------------------------------------------------------------------------------------------------------------------------------------------------------------------------------------------------------------------------------------------|
| Ahto LED<br>131 KBL   | O-      | 8W      | 1,10 | Power LED module brass casing, clear plastic pane cable gland: M24 x 1.5 with conical screen with branching box voltage: 230V, 115V or 24V DC high colour rendering index of 85 CRI also available as a change kit for backfitting the existing lamps without demounting                                                        |
| Ahto LED<br>131-2 KBL | O=      |         | 1,20 |                                                                                                                                                                                                                                                                                                                                 |
| Ahto LED<br>131-D KBL | -0-     |         | 1,20 |                                                                                                                                                                                                                                                                                                                                 |
| Ahto<br>LED Kit       |         | 8W      | 0,30 | change kit from Ahto 131 to Ahto LED 131: exchange in used lights without changing possible     voltage: 230V, 115V or 24V DC     consisting of: one High Voltage/Mid Power LED module, conical screen with plastic pane and mounting material                                                                                  |
|                       |         |         |      | Your Advantages:                                                                                                                                                                                                                                                                                                                |
|                       |         |         |      | no power supply neccessary     low heat development     better optical light output ratio against lights with 60W bulbs     exchange with existing lamps without changes: same mounting points and measurements with conventionally Ahto 131 KBL     long durability of LED     space-saving     vibration proof     EMC tested |