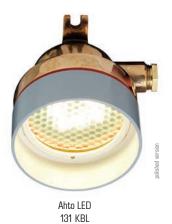

## **Technical Data**

| Name & No.            | Diagram | Wattage | kg   | Description                                                                                                                                                                                                                                                                                                                     |
|-----------------------|---------|---------|------|---------------------------------------------------------------------------------------------------------------------------------------------------------------------------------------------------------------------------------------------------------------------------------------------------------------------------------|
| Ahto LED<br>131 KBL   | O-      | 8W      | 1,10 | Power LED module brass casing, clear plastic pane cable gland: M24 x 1.5 with conical screen with branching box voltage: 230V, 115V or 24V DC high colour rendering index of 85 CRI also available as a change kit for backfitting the existing lamps without demounting                                                        |
| Ahto LED<br>131-2 KBL | O=      |         | 1,20 |                                                                                                                                                                                                                                                                                                                                 |
| Ahto LED<br>131-D KBL | -0-     |         | 1,20 |                                                                                                                                                                                                                                                                                                                                 |
| Ahto<br>LED Kit       |         | 8W      | 0,30 | change kit from Ahto 131 to Ahto LED 131: exchange in used lights without changing possible     voltage: 230V, 115V or 24V DC     consisting of: one High Voltage/Mid Power LED module, conical screen with plastic pane and mounting material                                                                                  |
|                       |         |         |      | Your Advantages:                                                                                                                                                                                                                                                                                                                |
|                       |         |         |      | no power supply neccessary     low heat development     better optical light output ratio against lights with 60W bulbs     exchange with existing lamps without changes: same mounting points and measurements with conventionally Ahto 131 KBL     long durability of LED     space-saving     vibration proof     EMC tested |