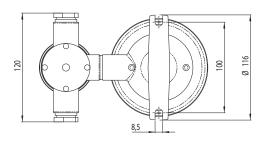

## **Technical Data**

| Name & No.            | Diagram | Wattage | kg   | Description                                                                                                                                                                                                                                                                                                                     |
|-----------------------|---------|---------|------|---------------------------------------------------------------------------------------------------------------------------------------------------------------------------------------------------------------------------------------------------------------------------------------------------------------------------------|
| Ahto LED<br>131 KBL   | O-      | 8W      | 1,10 | Power LED module brass casing, clear plastic pane cable gland: M24 x 1.5 with conical screen with branching box voltage: 230V, 115V or 24V DC high colour rendering index of 85 CRI also available as a change kit for backfitting the existing lamps without demounting                                                        |
| Ahto LED<br>131-2 KBL | O=      |         | 1,20 |                                                                                                                                                                                                                                                                                                                                 |
| Ahto LED<br>131-D KBL | -0-     |         | 1,20 |                                                                                                                                                                                                                                                                                                                                 |
| Ahto<br>LED Kit       |         | 8W      | 0,30 | change kit from Ahto 131 to Ahto LED 131: exchange in used lights without changing possible     voltage: 230V, 115V or 24V DC     consisting of: one High Voltage/Mid Power LED module, conical screen with plastic pane and mounting material                                                                                  |
|                       |         |         |      | Your Advantages:                                                                                                                                                                                                                                                                                                                |
|                       |         |         |      | no power supply neccessary     low heat development     better optical light output ratio against lights with 60W bulbs     exchange with existing lamps without changes: same mounting points and measurements with conventionally Ahto 131 KBL     long durability of LED     space-saving     vibration proof     EMC tested |