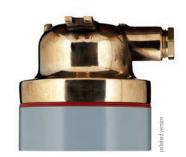

## **Technical Data**

| Name & No.            | Diagram | Wattage | kg   | Description                                                                                                                                                                                                                                                                                                                     |
|-----------------------|---------|---------|------|---------------------------------------------------------------------------------------------------------------------------------------------------------------------------------------------------------------------------------------------------------------------------------------------------------------------------------|
| Ahto LED<br>131 KBL   | O-      | 8W      | 1,10 | Power LED module brass casing, clear plastic pane cable gland: M24 x 1.5 with conical screen with branching box voltage: 230V, 115V or 24V DC high colour rendering index of 85 CRI also available as a change kit for backfitting the existing lamps without demounting                                                        |
| Ahto LED<br>131-2 KBL | O=      |         | 1,20 |                                                                                                                                                                                                                                                                                                                                 |
| Ahto LED<br>131-D KBL | -0-     |         | 1,20 |                                                                                                                                                                                                                                                                                                                                 |
| Ahto<br>LED Kit       |         | 8W      | 0,30 | change kit from Ahto 131 to Ahto LED 131: exchange in used lights without changing possible     voltage: 230V, 115V or 24V DC     consisting of: one High Voltage/Mid Power LED module, conical screen with plastic pane and mounting material                                                                                  |
|                       |         |         |      | Your Advantages:                                                                                                                                                                                                                                                                                                                |
|                       |         |         |      | no power supply neccessary     low heat development     better optical light output ratio against lights with 60W bulbs     exchange with existing lamps without changes: same mounting points and measurements with conventionally Ahto 131 KBL     long durability of LED     space-saving     vibration proof     EMC tested |