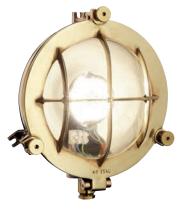

## PEGASUS LED

PEGASUS LED

The flat ceiling light PEGASUS has been in use on ships for decades. Now we have incorporated LED technology - tradition meets modernity.

- + Robust design: Brass housing and grid
- + Modern LED technology
- + Space-saving due to flat design
- + Conversion of existing luminaires with LED replacement kit

## **Technical Data**

| Material and color        | Brass housing with clear glass cover |
|---------------------------|--------------------------------------|
| IP protection class       | IP 56                                |
| Weight                    | approx. 4.6 kg                       |
| Environmental temperature | -25°C to +45°C                       |
| Input voltage             | 230 V AC, 115 V AC, 24 V DC          |
| Wattage                   | max. 17 W                            |
| Luminous flux             | approx. 1,600 lm                     |
| Beam angle                | 140°                                 |
| Dimensions                | H298xW22xD122 (mm)                   |